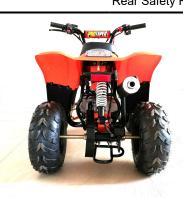

## SUPER JUNIOR GRAND TOURING SPORTS SERIES (SJ-GTS90)

| DIMENSIONS: L x W x H | 1260x900x780 (mm)      |
|-----------------------|------------------------|
| FRONT WHEEL TRACK     | 640mm                  |
| REAR WHEEL TRACK      | 510mm                  |
| WHEEL BASE            | 825mm                  |
| GROUND CLEARANCE      | 80mm                   |
| SEAT HEIGHT           | 610mm                  |
| GROSS WT.             | 83KG                   |
| NET WT.               | 70KG                   |
| BRAKING SYSTEM        | DISC BRAKE (REAR AXLE) |
| WHEEL TYPE            | STEEL RIM (6x4.5")     |
| TYRE SPEC.            | OFF ROAD (145x70-6")   |
| DRIVETRAIN            | BY CHAIN (420) 14T/37T |

## SUPER JUNIOR GRAND TOURING SPORTS SERIES (SJ-GTS90)

| MODEL                                           | DESCRIPTIONS                                  |
|-------------------------------------------------|-----------------------------------------------|
| SUPER JUNIOR GRAND TOURING SPORTS 90 (SJ-GTS90) | Premium Sports Model                          |
| ENGINE:                                         | 90 Series, Engine displacement: 86 ml         |
| RECOMMENDED RIDER'S AGE:                        | 5 years old & above                           |
| RECOMMENDED RIDER'S HEIGHT:                     | 108 cm (42.5") & above                        |
| RECOMMENDED RIDER'S WEIGHT:                     | 20 Kg (44 lb) to 50 Kg (110 lb)               |
| FEATURES:                                       | Engine Shut-down Safety Pull Switch           |
|                                                 | Lever Locking Hand-brake Devices (Rear Brake) |
|                                                 | Adjustable Hand-brake Lever                   |
|                                                 | Hydraulic Disc Brake (Rear Axle)              |
|                                                 | Non Slip Light Effort Accelerator Lever       |
|                                                 | Premium Adjustable Coilover Suspension System |
|                                                 | Dual LED Super Headlights                     |
|                                                 | LED Rear Brake Light                          |
|                                                 | Anti-vibration Engine Mount                   |
|                                                 | Adjustable Front End Toe Angle                |