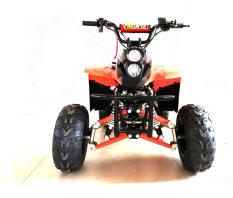

## SUPER JUNIOR GRAND TOURING SPORTS SERIES (SJ-GTS90)

| DIMENSIONS: L x W x H | 1260x900x780 (mm)      |
|-----------------------|------------------------|
| FRONT WHEEL TRACK     | 640mm                  |
| REAR WHEEL TRACK      | 510mm                  |
| WHEEL BASE            | 825mm                  |
| GROUND CLEARANCE      | 80mm                   |
| SEAT HEIGHT           | 610mm                  |
| GROSS WT.             | 83KG                   |
| NET WT.               | 70KG                   |
| BRAKING SYSTEM        | DISC BRAKE (REAR AXLE) |
| WHEEL TYPE            | STEEL RIM (6x4.5")     |
| TYRE SPEC.            | OFF ROAD (145x70-6")   |
| DRIVETRAIN            | BY CHAIN (420) 14T/37T |

## SUPER JUNIOR GRAND TOURING SPORTS SERIES (SJ-GTS90)

| MODEL                                           | DESCRIPTIONS                                  |
|-------------------------------------------------|-----------------------------------------------|
| SUPER JUNIOR GRAND TOURING SPORTS 90 (SJ-GTS90) | Premium Sports Model                          |
| ENGINE:                                         | 90 Series, Engine displacement: 86 ml         |
| RECOMMENDED RIDER'S AGE:                        | 5 years old & above                           |
| RECOMMENDED RIDER'S HEIGHT:                     | 108 cm (42.5") & above                        |
| RECOMMENDED RIDER'S WEIGHT:                     | 20 Kg (44 lb) to 50 Kg (110 lb)               |
| FEATURES:                                       | Engine Shut-down Safety Pull Switch           |
|                                                 | Lever Locking Hand-brake Devices (Rear Brake) |
|                                                 | Adjustable Hand-brake Lever                   |
|                                                 | Hydraulic Disc Brake (Rear Axle)              |
|                                                 | Non Slip Light Effort Accelerator Lever       |
|                                                 | Premium Adjustable Coilover Suspension System |
|                                                 | Dual LED Super Headlights                     |
|                                                 | LED Rear Brake Light                          |
|                                                 | Anti-vibration Engine Mount                   |
|                                                 | Adjustable Front End Toe Angle                |