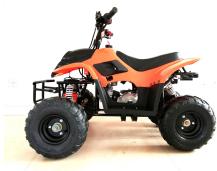

## SUPER JUNIOR GRAND TOURING SPORTS SERIES (SJ-GTS90)

| DIMENSIONS: L x W x H | 1260x900x780 (mm)      |
|-----------------------|------------------------|
| FRONT WHEEL TRACK     | 640mm                  |
| REAR WHEEL TRACK      | 510mm                  |
| WHEEL BASE            | 825mm                  |
| GROUND CLEARANCE      | 80mm                   |
| SEAT HEIGHT           | 610mm                  |
| GROSS WT.             | 83KG                   |
| NET WT.               | 70KG                   |
| BRAKING SYSTEM        | DISC BRAKE (REAR AXLE) |
| WHEEL TYPE            | STEEL RIM (6x4.5")     |
| TYRE SPEC.            | OFF ROAD (145x70-6")   |
| DRIVETRAIN            | BY CHAIN (420) 14T/37T |

## SUPER JUNIOR GRAND TOURING SPORTS SERIES (SJ-GTS90)

| MODEL                                           | DESCRIPTIONS                                  |
|-------------------------------------------------|-----------------------------------------------|
| SUPER JUNIOR GRAND TOURING SPORTS 90 (SJ-GTS90) | Premium Sports Model                          |
| ENGINE:                                         | 90 Series, Engine displacement: 86 ml         |
| RECOMMENDED RIDER'S AGE:                        | 5 years old & above                           |
| RECOMMENDED RIDER'S HEIGHT:                     | 108 cm (42.5") & above                        |
| RECOMMENDED RIDER'S WEIGHT:                     | 20 Kg (44 lb) to 50 Kg (110 lb)               |
| FEATURES:                                       | Engine Shut-down Safety Pull Switch           |
|                                                 | Lever Locking Hand-brake Devices (Rear Brake) |
|                                                 | Adjustable Hand-brake Lever                   |
|                                                 | Hydraulic Disc Brake (Rear Axle)              |
|                                                 | Non Slip Light Effort Accelerator Lever       |
|                                                 | Premium Adjustable Coilover Suspension System |
|                                                 | Dual LED Super Headlights                     |
|                                                 | LED Rear Brake Light                          |
|                                                 | Anti-vibration Engine Mount                   |
|                                                 | Adjustable Front End Toe Angle                |