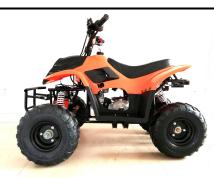

## SUPER JUNIOR GRAND TOURING SPORTS SERIES (SJ-GTS90)

| DIMENSIONS: L x W x H | 1260x900x780 (mm)      |
|-----------------------|------------------------|
| FRONT WHEEL TRACK     | 640mm                  |
| REAR WHEEL TRACK      | 510mm                  |
| WHEEL BASE            | 825mm                  |
| GROUND CLEARANCE      | 80mm                   |
| SEAT HEIGHT           | 610mm                  |
| GROSS WT.             | 83KG                   |
| NET WT.               | 70KG                   |
| BRAKING SYSTEM        | DISC BRAKE (REAR AXLE) |
| WHEEL TYPE            | STEEL RIM (6x4.5")     |
| TYRE SPEC.            | OFF ROAD (145x70-6")   |
| DRIVETRAIN            | BY CHAIN (420) 14T/37T |

## SUPER JUNIOR GRAND TOURING SPORTS SERIES (SJ-GTS90)

| MODEL                                           | DESCRIPTIONS                                  |
|-------------------------------------------------|-----------------------------------------------|
| SUPER JUNIOR GRAND TOURING SPORTS 90 (SJ-GTS90) | Premium Sports Model                          |
| ENGINE:                                         | 90 Series, Engine displacement: 86 ml         |
| RECOMMENDED RIDER'S AGE:                        | 5 years old & above                           |
| RECOMMENDED RIDER'S HEIGHT:                     | 108 cm (42.5") & above                        |
| RECOMMENDED RIDER'S WEIGHT:                     | 20 Kg (44 lb) to 50 Kg (110 lb)               |
| FEATURES:                                       | Engine Shut-down Safety Pull Switch           |
|                                                 | Lever Locking Hand-brake Devices (Rear Brake) |
|                                                 | Adjustable Hand-brake Lever                   |
|                                                 | Hydraulic Disc Brake (Rear Axle)              |
|                                                 | Non Slip Light Effort Accelerator Lever       |
|                                                 | Premium Adjustable Coilover Suspension System |
|                                                 | Dual LED Super Headlights                     |
|                                                 | LED Rear Brake Light                          |
|                                                 | Anti-vibration Engine Mount                   |
|                                                 | Adjustable Front End Toe Angle                |