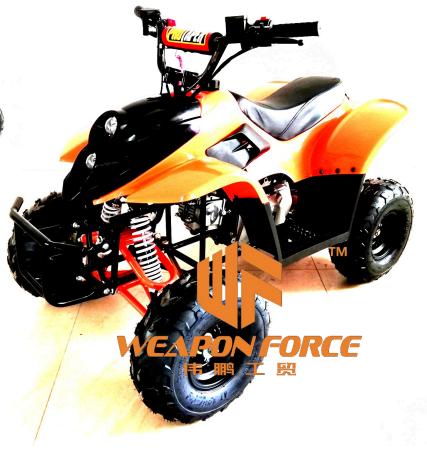

## SUPER JUNIOR GRAND TOURING SPORTS SERIES (SJ-GTS90)

| DIMENSIONS: L x W x H | 1260x900x780 (mm)      |
|-----------------------|------------------------|
| FRONT WHEEL TRACK     | 640mm                  |
| REAR WHEEL TRACK      | 510mm                  |
| WHEEL BASE            | 825mm                  |
| GROUND CLEARANCE      | 80mm                   |
| SEAT HEIGHT           | 610mm                  |
| GROSS WT.             | 83KG                   |
| NET WT.               | 70KG                   |
| BRAKING SYSTEM        | DISC BRAKE (REAR AXLE) |
| WHEEL TYPE            | STEEL RIM (6x4.5")     |
| TYRE SPEC.            | OFF ROAD (145x70-6")   |
| DRIVETRAIN            | BY CHAIN (420) 14T/37T |

## SUPER JUNIOR GRAND TOURING SPORTS SERIES (SJ-GTS90)

| MODEL                                           | DESCRIPTIONS                                  |
|-------------------------------------------------|-----------------------------------------------|
| SUPER JUNIOR GRAND TOURING SPORTS 90 (SJ-GTS90) | Premium Sports Model                          |
| ENGINE:                                         | 90 Series, Engine displacement: 86 ml         |
| RECOMMENDED RIDER'S AGE:                        | 5 years old & above                           |
| RECOMMENDED RIDER'S HEIGHT:                     | 108 cm (42.5") & above                        |
| RECOMMENDED RIDER'S WEIGHT:                     | 20 Kg (44 lb) to 50 Kg (110 lb)               |
| FEATURES:                                       | Engine Shut-down Safety Pull Switch           |
|                                                 | Lever Locking Hand-brake Devices (Rear Brake) |
|                                                 | Adjustable Hand-brake Lever                   |
|                                                 | Hydraulic Disc Brake (Rear Axle)              |
|                                                 | Non Slip Light Effort Accelerator Lever       |
|                                                 | Premium Adjustable Coilover Suspension System |
|                                                 | Dual LED Super Headlights                     |
|                                                 | LED Rear Brake Light                          |
|                                                 | Anti-vibration Engine Mount                   |
|                                                 | Adjustable Front End Toe Angle                |