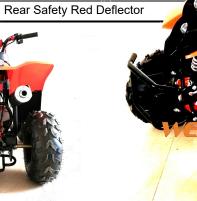

## SUPER JUNIOR GRAND TOURING SPORTS SERIES (SJ-GTS90)

| MODEL                                           | DESCRIPTIONS                                  |
|-------------------------------------------------|-----------------------------------------------|
| SUPER JUNIOR GRAND TOURING SPORTS 90 (SJ-GTS90) | Premium Sports Model                          |
| ENGINE:                                         | 90 Series, Engine displacement: 86 ml         |
| RECOMMENDED RIDER'S AGE:                        | 5 years old & above                           |
| RECOMMENDED RIDER'S HEIGHT:                     | 108 cm (42.5") & above                        |
| RECOMMENDED RIDER'S WEIGHT:                     | 20 Kg (44 lb) to 50 Kg (110 lb)               |
| FEATURES:                                       | Engine Shut-down Safety Pull Switch           |
|                                                 | Lever Locking Hand-brake Devices (Rear Brake) |
|                                                 | Adjustable Hand-brake Lever                   |
|                                                 | Hydraulic Disc Brake (Rear Axle)              |
|                                                 | Non Slip Light Effort Accelerator Lever       |
|                                                 | Premium Adjustable Coilover Suspension System |
|                                                 | Dual LED Super Headlights                     |
|                                                 | LED Rear Brake Light                          |
|                                                 | Anti-vibration Engine Mount                   |
|                                                 | Adjustable Front End Toe Angle                |