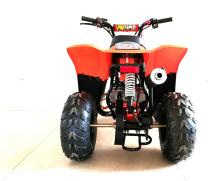

## SUPER JUNIOR GRAND TOURING SPORTS SERIES (SJ-GTS90)

| DIMENSIONS: L x W x H | 1260x900x780 (mm)      |
|-----------------------|------------------------|
| FRONT WHEEL TRACK     | 640mm                  |
| REAR WHEEL TRACK      | 510mm                  |
| WHEEL BASE            | 825mm                  |
| GROUND CLEARANCE      | 80mm                   |
| SEAT HEIGHT           | 610mm                  |
| GROSS WT.             | 83KG                   |
| NET WT.               | 70KG                   |
| BRAKING SYSTEM        | DISC BRAKE (REAR AXLE) |
| WHEEL TYPE            | STEEL RIM (6x4.5")     |
| TYRE SPEC.            | OFF ROAD (145x70-6")   |
| DRIVETRAIN            | BY CHAIN (420) 14T/37T |

## SUPER JUNIOR GRAND TOURING SPORTS SERIES (SJ-GTS90)

| MODEL                                           | DESCRIPTIONS                                  |
|-------------------------------------------------|-----------------------------------------------|
| SUPER JUNIOR GRAND TOURING SPORTS 90 (SJ-GTS90) | Premium Sports Model                          |
| ENGINE:                                         | 90 Series, Engine displacement: 86 ml         |
| RECOMMENDED RIDER'S AGE:                        | 5 years old & above                           |
| RECOMMENDED RIDER'S HEIGHT:                     | 108 cm (42.5") & above                        |
| RECOMMENDED RIDER'S WEIGHT:                     | 20 Kg (44 lb) to 50 Kg (110 lb)               |
| FEATURES:                                       | Engine Shut-down Safety Pull Switch           |
|                                                 | Lever Locking Hand-brake Devices (Rear Brake) |
|                                                 | Adjustable Hand-brake Lever                   |
|                                                 | Hydraulic Disc Brake (Rear Axle)              |
|                                                 | Non Slip Light Effort Accelerator Lever       |
|                                                 | Premium Adjustable Coilover Suspension System |
|                                                 | Dual LED Super Headlights                     |
|                                                 | LED Rear Brake Light                          |
|                                                 | Anti-vibration Engine Mount                   |
|                                                 | Adjustable Front End Toe Angle                |