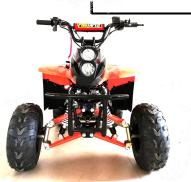

## SUPER JUNIOR GRAND TOURING SPORTS SERIES (SJ-GTS90)

| DIMENSIONS: L x W x H | 1260x900x780 (mm)      |
|-----------------------|------------------------|
| FRONT WHEEL TRACK     | 640mm                  |
| REAR WHEEL TRACK      | 510mm                  |
| WHEEL BASE            | 825mm                  |
| GROUND CLEARANCE      | 80mm                   |
| SEAT HEIGHT           | 610mm                  |
| GROSS WT.             | 83KG                   |
| NET WT.               | 70KG                   |
| BRAKING SYSTEM        | DISC BRAKE (REAR AXLE) |
| WHEEL TYPE            | STEEL RIM (6x4.5")     |
| TYRE SPEC.            | OFF ROAD (145x70-6")   |
| DRIVETRAIN            | BY CHAIN (420) 14T/37T |

## SUPER JUNIOR GRAND TOURING SPORTS SERIES (SJ-GTS90)

| MODEL                                           | DESCRIPTIONS                                  |
|-------------------------------------------------|-----------------------------------------------|
| SUPER JUNIOR GRAND TOURING SPORTS 90 (SJ-GTS90) | Premium Sports Model                          |
| ENGINE:                                         | 90 Series, Engine displacement: 86 ml         |
| RECOMMENDED RIDER'S AGE:                        | 5 years old & above                           |
| RECOMMENDED RIDER'S HEIGHT:                     | 108 cm (42.5") & above                        |
| RECOMMENDED RIDER'S WEIGHT:                     | 20 Kg (44 lb) to 50 Kg (110 lb)               |
| FEATURES:                                       | Engine Shut-down Safety Pull Switch           |
|                                                 | Lever Locking Hand-brake Devices (Rear Brake) |
|                                                 | Adjustable Hand-brake Lever                   |
|                                                 | Hydraulic Disc Brake (Rear Axle)              |
|                                                 | Non Slip Light Effort Accelerator Lever       |
|                                                 | Premium Adjustable Coilover Suspension System |
|                                                 | Dual LED Super Headlights                     |
|                                                 | LED Rear Brake Light                          |
|                                                 | Anti-vibration Engine Mount                   |
|                                                 | Adjustable Front End Toe Angle                |